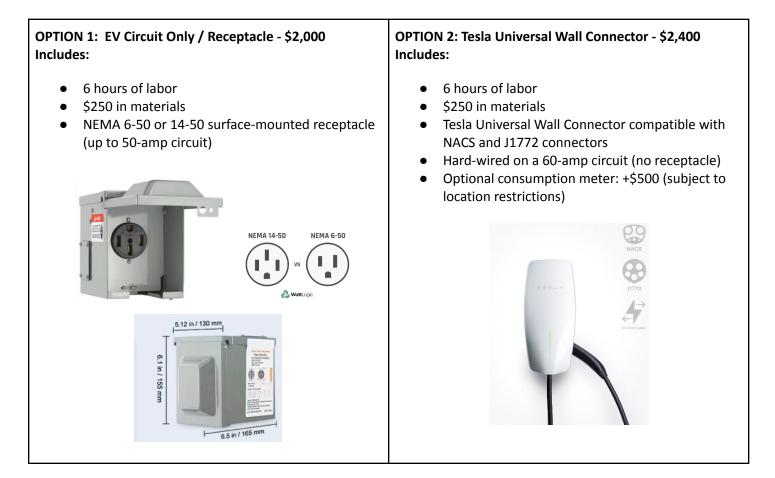

## **Base Pricing**

The base pricing is a minimum cost and covers installation within 25 feet of the main panel, with up to \$250 in materials and 6 hours of labor included. Additional costs may apply based on specific project conditions.

## **Additional Costs**

- Labor beyond the included 6 hours: \$240/hour (Technician: \$150/hour, Helper: \$90/hour)
- Materials exceeding the \$250 allowance will be billed at cost.
- <u>Permitting fee:</u> \$500 (not included in base pricing).
- Home Consumption Monitoring: \$500 only available when installing the Tesla Universal Charger